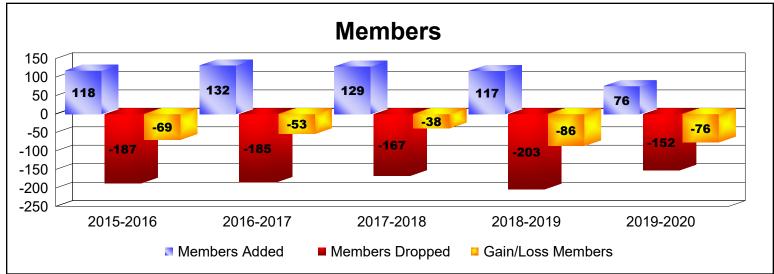

District 17 K

As of June 2020 Cumulative

| Year      | New<br>Clubs | Dropped<br>Clubs | Gain/<br>Loss<br>Clubs | New<br>Members | Charter<br>Members | Reinstate<br>Members | Transfer<br>Members | Total<br>Member<br>Added | Total<br>Members<br>Dropped | Gain/<br>Loss<br>Members |
|-----------|--------------|------------------|------------------------|----------------|--------------------|----------------------|---------------------|--------------------------|-----------------------------|--------------------------|
| 2015-2016 | 0            | 0                | 0                      | 110            | 0                  | 6                    | 2                   | 118                      | -187                        | -69                      |
| 2016-2017 | 0            | -2               | -2                     | 126            | 0                  | 3                    | 3                   | 132                      | -185                        | -53                      |
| 2017-2018 | 0            | -2               | -2                     | 120            | 0                  | 6                    | 3                   | 129                      | -167                        | -38                      |
| 2018-2019 | 0            | 0                | 0                      | 102            | 1                  | 8                    | 6                   | 117                      | -203                        | -86                      |
| 2019-2020 | 0            | -4               | -4                     | 64             | 0                  | 10                   | 2                   | 76                       | -152                        | -76                      |
| Average   | 0            | -2               | -2                     | 104            | 0                  | 7                    | 3                   | 114                      | -179                        | -64                      |