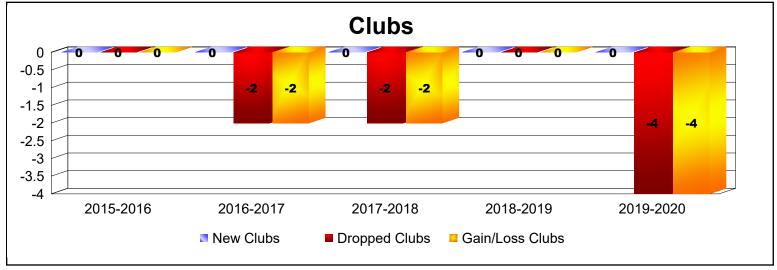

District 17 K

As of June 2020 Cumulative

| Year      | New<br>Clubs | Dropped<br>Clubs | Gain/<br>Loss<br>Clubs | New<br>Members | Charter<br>Members | Reinstate<br>Members | Transfer<br>Members | Total<br>Member<br>Added | Total<br>Members<br>Dropped | Gain/<br>Loss<br>Members |
|-----------|--------------|------------------|------------------------|----------------|--------------------|----------------------|---------------------|--------------------------|-----------------------------|--------------------------|
| 2015-2016 | 0            | 0                | 0                      | 110            | 0                  | 6                    | 2                   | 118                      | -187                        | -69                      |
| 2016-2017 | 0            | -2               | -2                     | 126            | 0                  | 3                    | 3                   | 132                      | -185                        | -53                      |
| 2017-2018 | 0            | -2               | -2                     | 120            | 0                  | 6                    | 3                   | 129                      | -167                        | -38                      |
| 2018-2019 | 0            | 0                | 0                      | 102            | 1                  | 8                    | 6                   | 117                      | -203                        | -86                      |
| 2019-2020 | 0            | -4               | -4                     | 64             | 0                  | 10                   | 2                   | 76                       | -152                        | -76                      |
| Average   | 0            | -2               | -2                     | 104            | 0                  | 7                    | 3                   | 114                      | -179                        | -64                      |